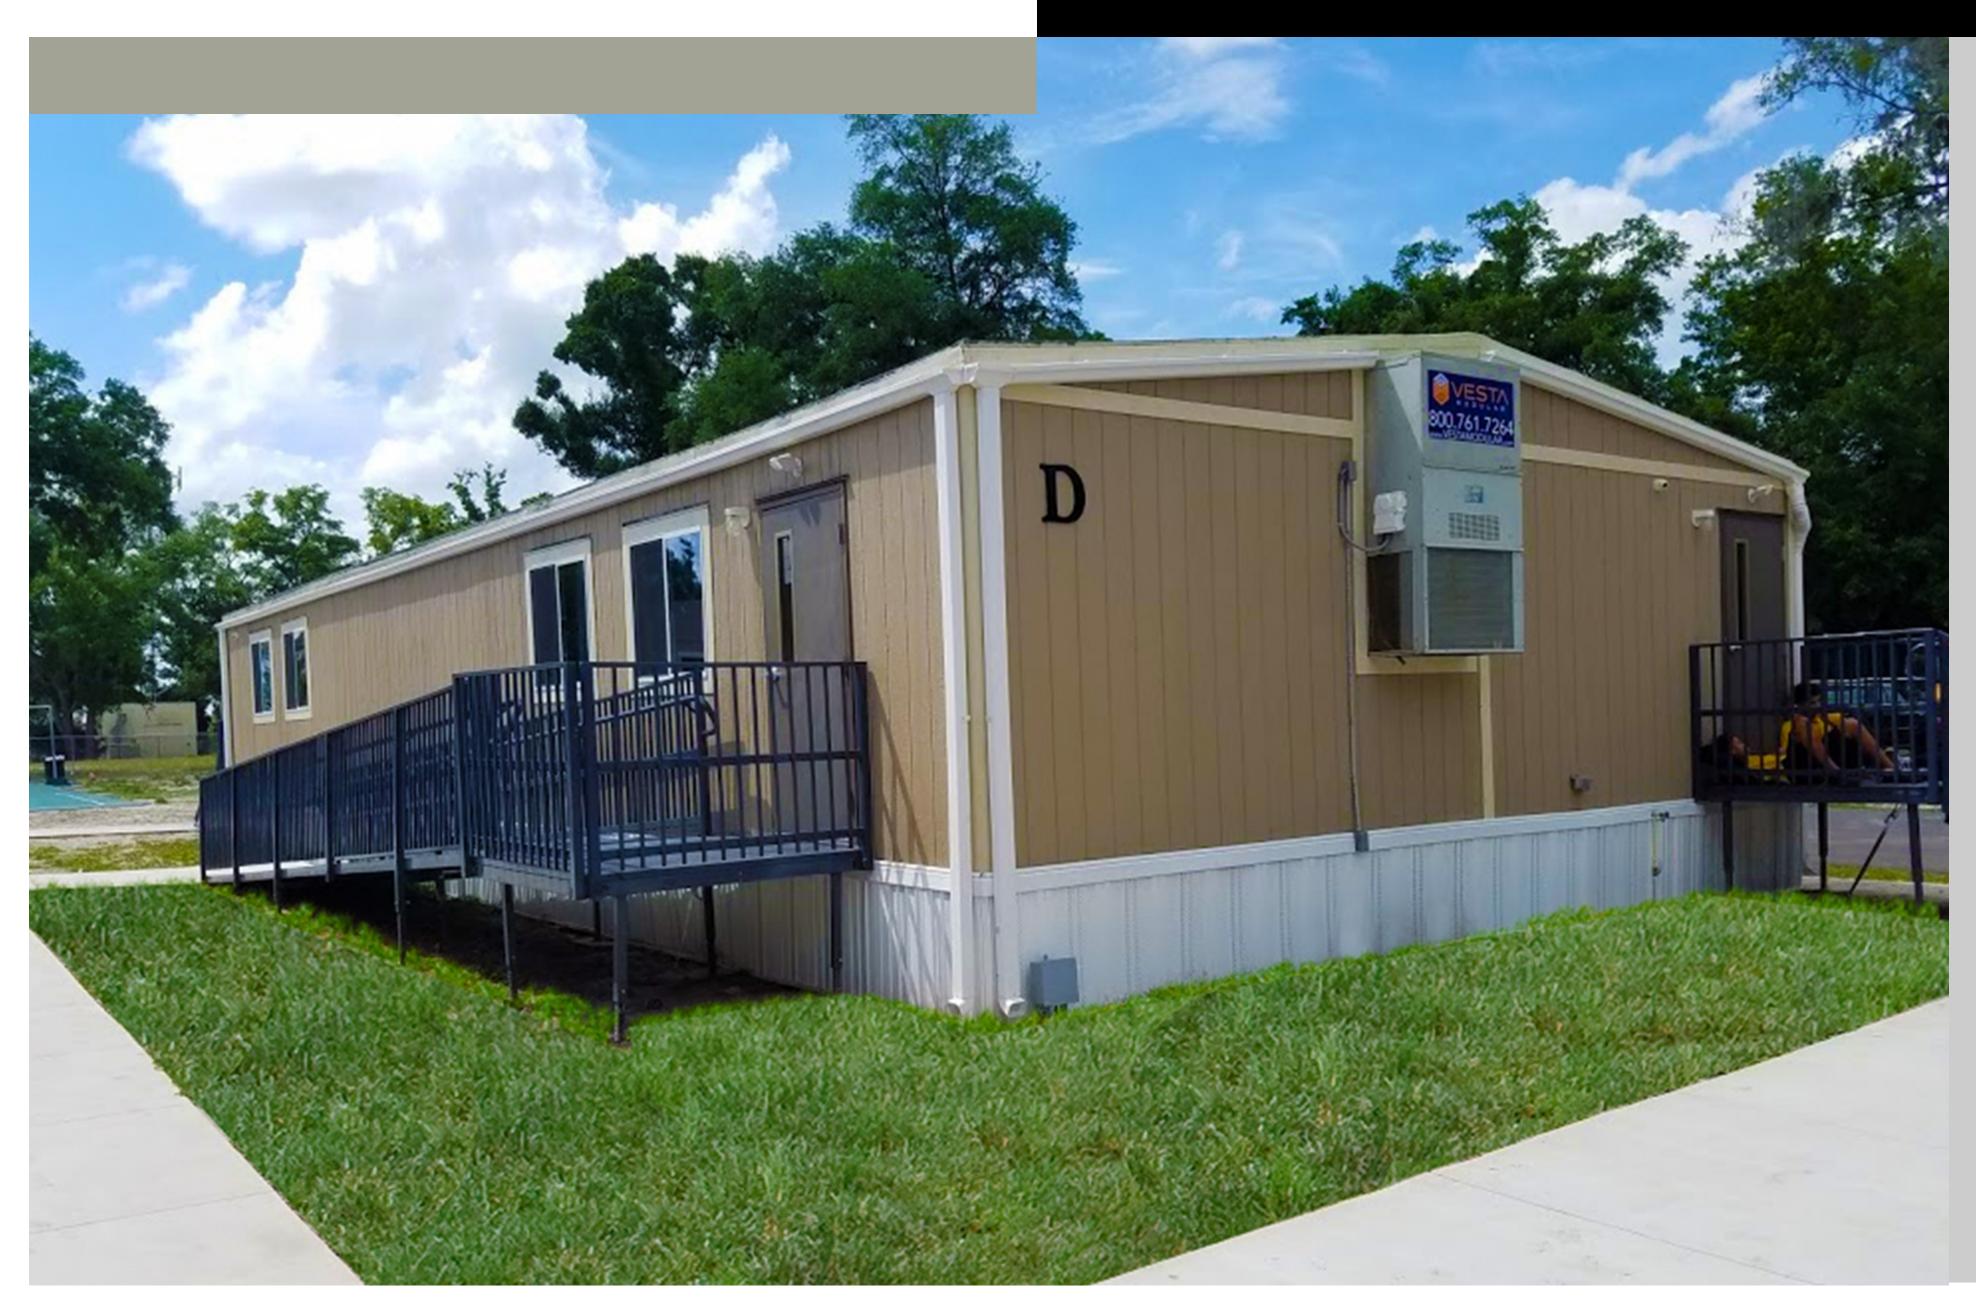

Architectural Excellence Reborn Christian Academy came to VESTA Modular wanting to relocate their High School Students from their existing Brick and Mortar building to a series of Modular Classrooms the original plan was to utilize 12 24x36 single classroom portables each with a Restroom

Technical Innovation & Sustainability After consulting with Pastor Edwin Ramirez, we advised that we could utilize 1 96x70 8 Classroom building with adequate restroom facilities for General Education Classrooms, 1 28x70 Classroom for a Vocational Training Classroom and Admin Office and 1 28x60 to be utilized as a Therapy Office these buildings were in our Lease Inventory.

## Cost Effectiveness

VESTA Modular, showed that by doing this his Cost for Mechanical Connections, ADA Ramp requirements, and Fire and Security systems would be greatly reduced. Not to mention that reducing the number of exterior doors would add to the security of the Complex.