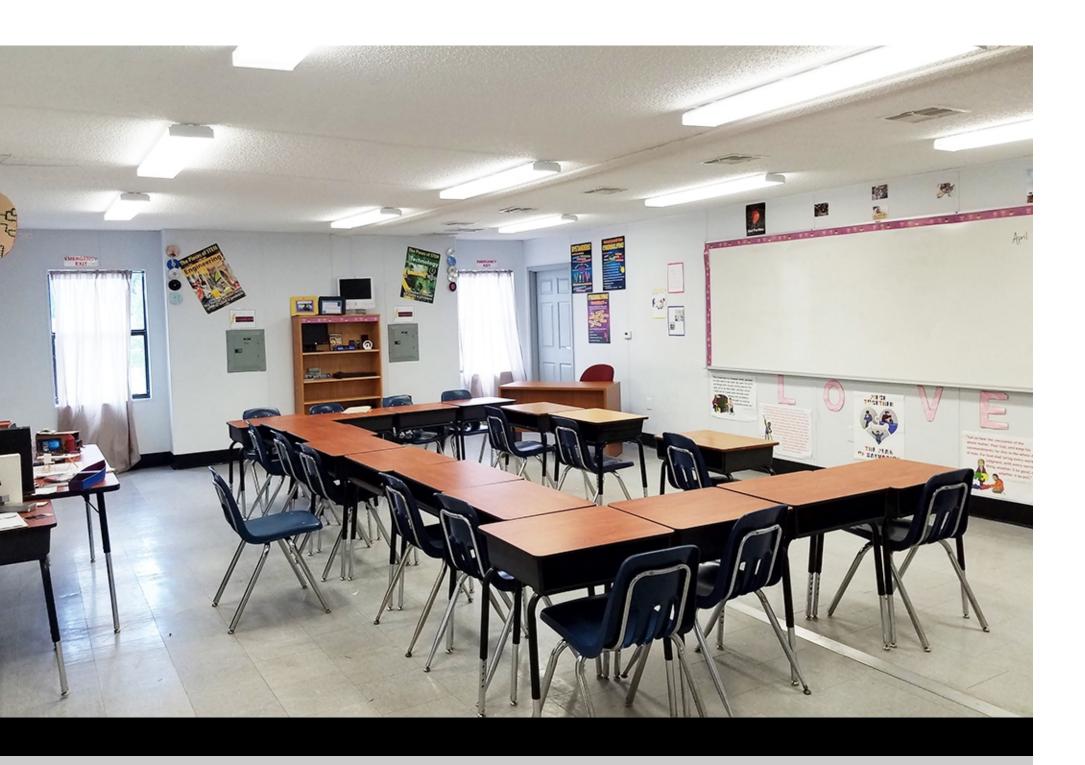

Architectural Excellence Reborn Christian Academy came to VESTA Modular wanting to relocate their High School Students from their existing Brick and Mortar building to a series of Modular Classrooms the original plan was to utilize 12 24x36 single classroom portables each with a Restroom

Technical Innovation & Sustainability After consulting with Pastor Edwin Ramirez, we advised that we could utilize 1 96x70 8 Classroom building with adequate restroom facilities for General Education Classrooms, 1 28x70 Classroom for a Vocational Training Classroom and Admin Office and 1 28x60 to be utilized as a Therapy Office these buildings were in our Lease Inventory.