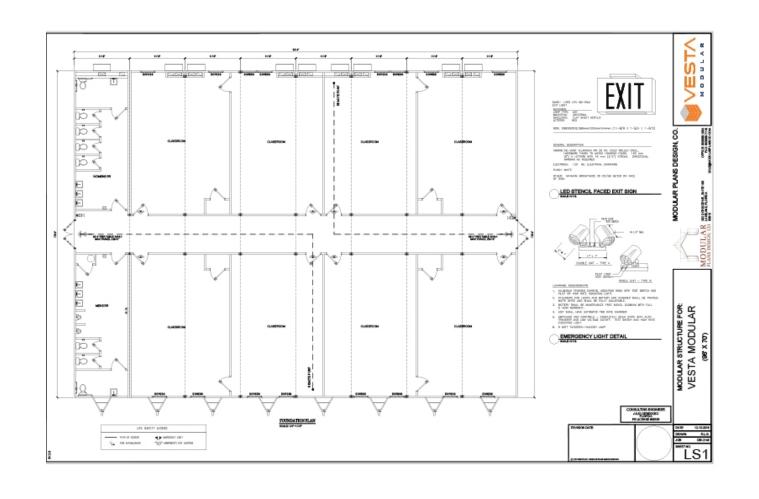

Technical Innovation & Sustainability After consulting with Pastor Edwin Ramirez, we advised that we could utilize 1 96x70 8 Classroom building with adequate restroom facilities for General Education Classrooms, 1 28x70 Classroom for a Vocational Training Classroom and Admin Office and 1 28x60 to be utilized as a Therapy Office these buildings were in our Lease Inventory.

Number of Modules: 12

Total Square Feet: 10360 Days to Complete: 122